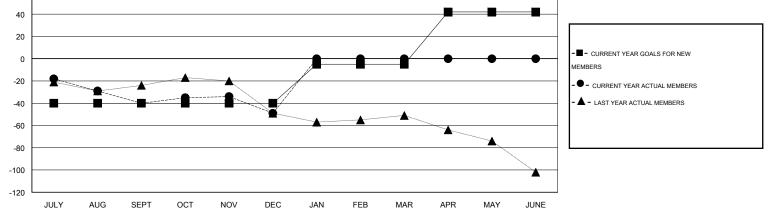

## Gary Wong

| GMT: Gary Wo          | ong              |           | LOCATIO          | N WASHING        | TON                   |                    |                                     |                    | GMT CA 1         |
|-----------------------|------------------|-----------|------------------|------------------|-----------------------|--------------------|-------------------------------------|--------------------|------------------|
| Clubs                 |                  |           |                  |                  | Members               |                    |                                     |                    |                  |
| RESULTS FOR 2016-2017 |                  |           |                  |                  | RESULTS FOR 2016-2017 |                    |                                     |                    |                  |
| QUARTER               | NEW CLUB<br>GOAL | NEW CLUBS | DROPPED<br>CLUBS | NET<br>GAIN/LOSS | QUARTER               | NEW MEMBER<br>GOAL | CHARTER AND<br>NEW MEMBERS<br>ADDED | DROPPED<br>MEMBERS | NET<br>GAIN/LOSS |
| JULY/AUG/SEPT         | 0                | 0         | 0                | 0                | JULY/AUG/SEPT         | -40                | 22                                  | 62                 | -40              |
| OCT/NOV/DEC           | 0                | 0         | 0                | 0                | OCT/NOV/DEC           | 0                  | 15                                  | 24                 | -9               |
| JAN/FEB/MAR           | 0                | 0         | 0                | 0                | JAN/FEB/MAR           | 35                 | 0                                   | 0                  | 0                |
| APR/MAY/JUNE          | 1                | 0         | 0                | 0                | APR/MAY/JUNE          | 47                 | 0                                   | 0                  | 0                |