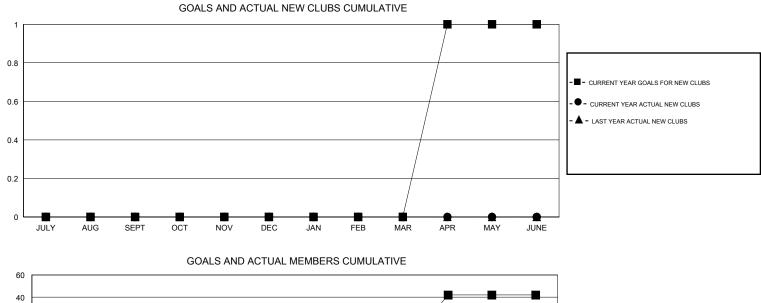

## Gary Wong

| GMT: Gary Wo          | ong              |           | LOCATIO          | N WASHING        | TON                   |                    |                                     |                    | GMT CA 1         |
|-----------------------|------------------|-----------|------------------|------------------|-----------------------|--------------------|-------------------------------------|--------------------|------------------|
| Clubs                 |                  |           |                  |                  | Members               |                    |                                     |                    |                  |
| RESULTS FOR 2016-2017 |                  |           |                  |                  | RESULTS FOR 2016-2017 |                    |                                     |                    |                  |
| QUARTER               | NEW CLUB<br>GOAL | NEW CLUBS | DROPPED<br>CLUBS | NET<br>GAIN/LOSS | QUARTER               | NEW MEMBER<br>GOAL | CHARTER AND<br>NEW MEMBERS<br>ADDED | DROPPED<br>MEMBERS | NET<br>GAIN/LOSS |
| JULY/AUG/SEPT         | 0                | 0         | 0                | 0                | JULY/AUG/SEPT         | -40                | 22                                  | 62                 | -40              |
| OCT/NOV/DEC           | 0                | 0         | 0                | 0                | OCT/NOV/DEC           | 0                  | 15                                  | 24                 | -9               |
| JAN/FEB/MAR           | 0                | 0         | 0                | 0                | JAN/FEB/MAR           | 35                 | 0                                   | 0                  | 0                |
| APR/MAY/JUNE          | 1                | 0         | 0                | 0                | APR/MAY/JUNE          | 47                 | 0                                   | 0                  | 0                |